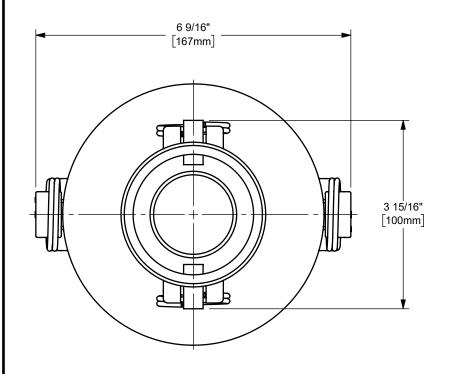

## NOTES:

1) UNLESS REQUESTED, WELDS ARE NOT FULL PENETRATION WELDS.
WELDS WILL BE SUFFICIENT TO ACHIEVE PRESSURE RATING OF ASSEMBLY.

DISTANCE ACROSS 2" OPEN CAM ARMS: 7 13/16" DISTANCE ACROSS 4" OPEN CAM ARMS: 11 3/16"