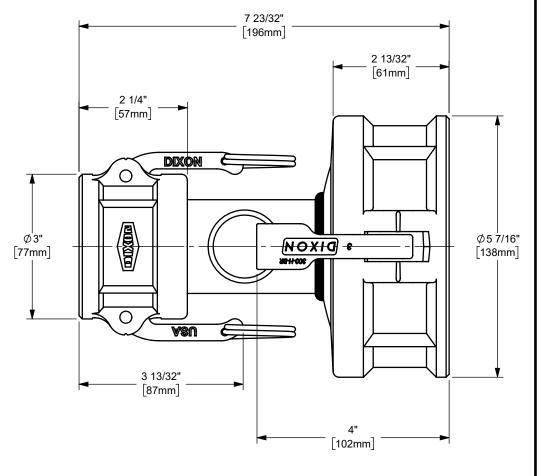

## NOTES:

1) UNLESS REQUESTED, WELDS ARE NOT FULL PENETRATION WELDS.
WELDS WILL BE SUFFICIENT TO ACHIEVE PRESSURE RATING OF ASSEMBLY.

DISTANCE ACROSS 2" OPEN CAM ARMS: 7 13/16" DISTANCE ACROSS 4" OPEN CAM ARMS: 11 3/16"

## DIXON

THE RIGHT CONNECTION  $^{\mathsf{TM}}$ 

2" DIXON™ COUPLER x 4" COUPLER

CAM AND GROOVE FITTING

ALUMINUM

PART NUMBER:

2040-DD-AL