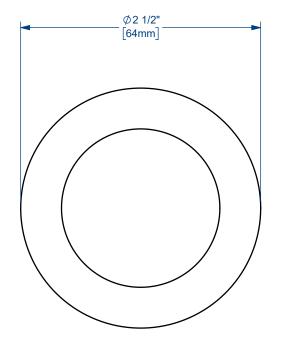

DIXON [

U.S.A.

THE RIGHT CONNECTION ™

TITLE:

1 1/2" IX SANITARY STYLE FLOW CHIEF FERRULE

MATERIAL:

PART NUMBER:

304 STAINLESS STEEL

DO NOT SCALE THIS DRAWING

24PFX2.250