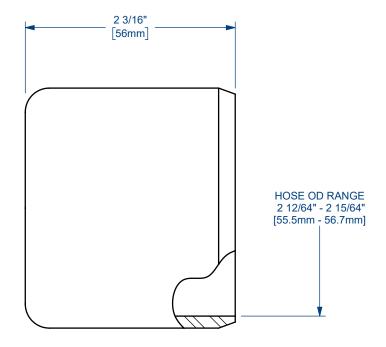

DIXON [

U.S.A.

THE RIGHT CONNECTION ™

TITLE:

1 1/2" IX SANITARY STYLE FLOW CHIEF FERRULE

MATERIAL:

PART NUMBER:

304 STAINLESS STEEL

DO NOT SCALE THIS DRAWING

24PFX2.250