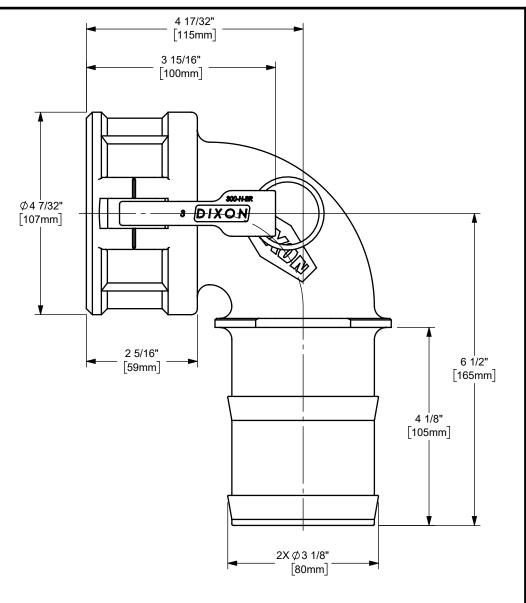

## DIXON [

THE RIGHT CONNECTION ™

3" DIXON™ COUPLER x 90° HOSE SHANK CAM AND GROOVE FITTING

ALUMINUM

PART NUMBER:

MATERIAL:

300C-90AL