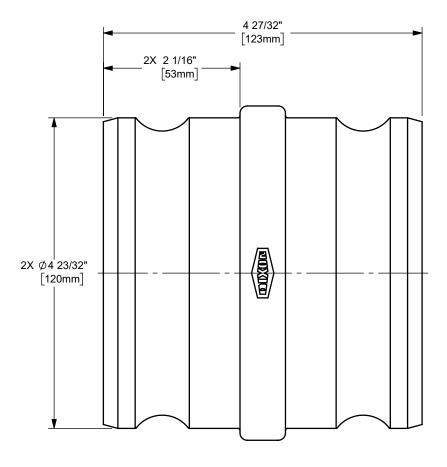

## DIXON [

U.S.A.

THE RIGHT CONNECTION ™

4" GLOBAL ADAPTER x ADAPTER CAM AND GROOVE FITTING

MATERIAL: STAINLESS STEEL

PART NUMBER:

**G400-AA-SS**